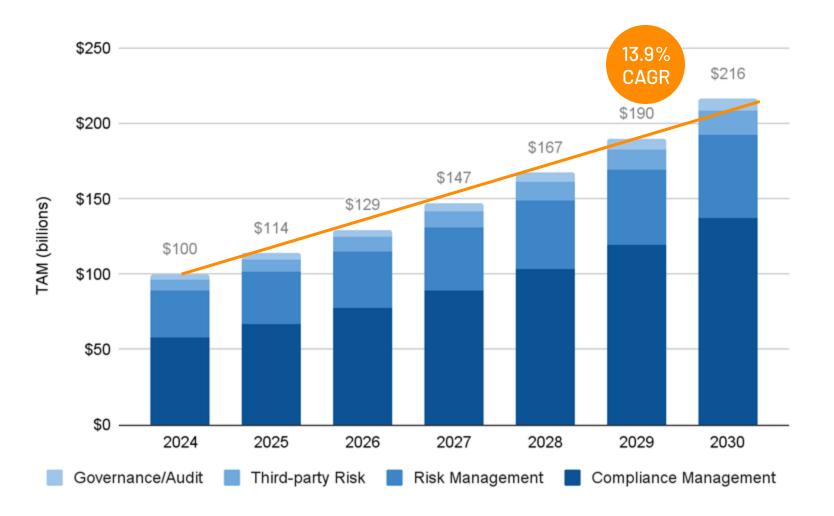

# A fast growing and evolving market ripe for disruption

Four high growth business critical markets converging into a single platform **\$216 billion**.

**13.9% CAGR** through 2028 according to Verified Market Research, Future Market Insights, and Databridge Market Research.