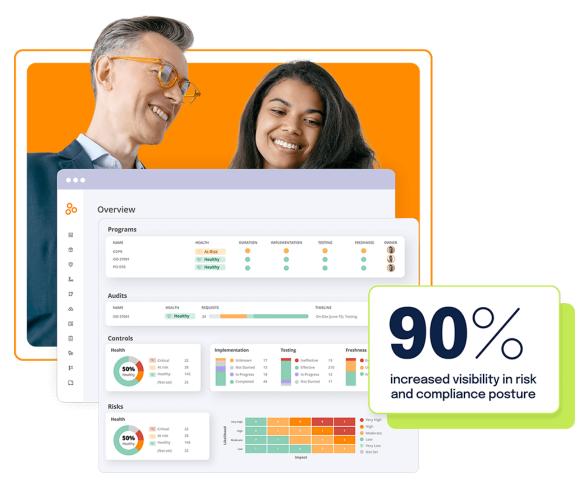

## The market has spoken and it requires: A Modern, Integrated Risk and Compliance platform

**Lower Costs** 

20%

cost reduction with fewer redundancies and streamlined processes

**Greater Efficiency** 

40%

improvement in operational efficiency due to automated workflows

**Smarter Decisions** 

60%

of companies reported improved decision-making unifying risk & compliance

**Better Compliance** 

30%

fewer compliance failures compared to those using nonintegrated systems